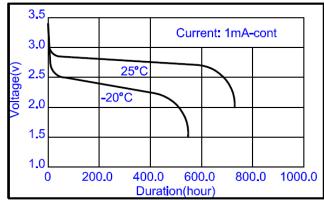

--|
| Dimensions<br>(Max.)                 | Length    | 42. 0mm  |
|                                      | Width     | 42. 0mm  |
|                                      | Thickness | 2. 2mm   |
| Ref. Weight                          |           | 6. 0g    |
| Nominal Capacity(Ave.)               |           | 700mAh   |
| Continuous Standard Load             |           | 1mA      |
| Cut off Voltage                      |           | 2. 0V    |
| Maximum Continuous Discharge Current |           | 150mA    |
| Maximum Pulse Discharge Current      |           | 350mA    |
| Operating Temperature                |           | −20~60°C |

#### Discharge Characteristics

### 3.5 3.0 Current: 10mA-cont 2.5 2.0 1.5 1.0 0 20.0 40.0 60.0 80.0 100.0 Duration(hour)

#### Discharge Characteristics



#### WARNING:

- Do not charge, disassemble, heat above 100°C or incinerate.
- Do not mix fresh batteries and used batteries or other types of battery together.
- Do not short circuit.

This information is generally descriptive only and is not intended to make or imply any representation, guarantee or warranty with respect to any cells and batteries. Cell and battery designs/specifications are subject to modification without notice. Contact Huiderui for the latest information.