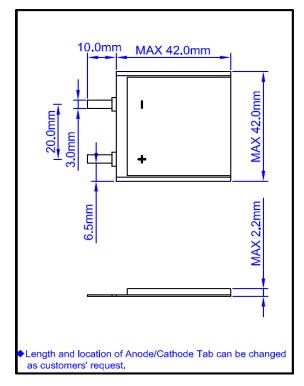

# Thin Cell CF224242

### Specification

| Nominal Voltage                      |           | 3. 0V    |
|--------------------------------------|-----------|----------|
| Dimensions<br>(Max.)                 | Length    | 42. 0mm  |
|                                      | Width     | 42. 0mm  |
|                                      | Thickness | 2. 2mm   |
| Ref. Weight                          |           | 6. 0g    |
| Nominal Capacity(Ave.)               |           | 700mAh   |
| Continuous Standard Load             |           | 1mA      |
| Cut off Voltage                      |           | 2. 0V    |
| Maximum Continuous Discharge Current |           | 150mA    |
| Maximum Pulse Discharge Current      |           | 350mA    |
| Operating Temperature                |           | −20~60°C |