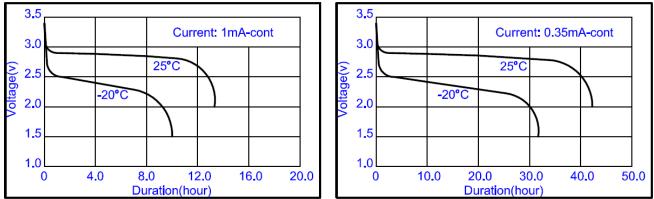

|           | 3. 0V    |
|--------------------------------------|-----------|----------|
| Dimensions<br>(Max.)                 | Length    | 29. Omm  |
|                                      | Width     | 26. Omm  |
|                                      | Thickness | 0. 45mm  |
| Ref.Weight                           |           | 0.5g     |
| Nominal Capacity(Ave.)               |           | 14mAh    |
| Continuous Standard Load             |           | 0. 35mA  |
| Cut off Voltage                      |           | 2. 0V    |
| Maximum Continuous Discharge Current |           | 5mA      |
| Maximum Pulse Discharge Current      |           | 7mA      |
| Operating Temperature                |           | −20~60°C |

Discharge Characteristics

### Discharge Characteristics



#### WARNING:

■ Do not charge, disassemble, heat above 100°C or incinerate.

■ Do not mix fresh batteries and used batteries or other types of battery together.

■ Do not short circuit.

This information is generally descriptive only and is not intended to make or imply any representation, guarantee or warranty with respect to any cells and batteries. Cell and battery designs/specifications are subject to modification without notice. Contact Huiderui for the latest information.