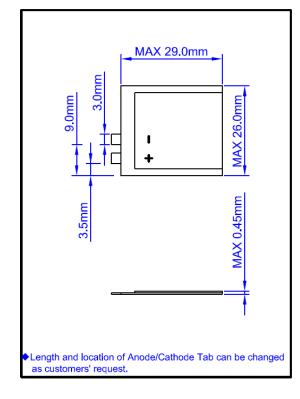

## Specification

| Nominal Voltage                      |           | 3. 0V    |
|--------------------------------------|-----------|----------|
| Dimensions<br>(Max.)                 | Length    | 29. Omm  |
|                                      | Width     | 26. Omm  |
|                                      | Thickness | 0. 45mm  |
| Ref.Weight                           |           | 0.5g     |
| Nominal Capacity(Ave.)               |           | 14mAh    |
| Continuous Standard Load             |           | 0. 35mA  |
| Cut off Voltage                      |           | 2. 0V    |
| Maximum Continuous Discharge Current |           | 5mA      |
| Maximum Pulse Discharge Current      |           | 7mA      |
| Operating Temperature                |           | −20~60°C |