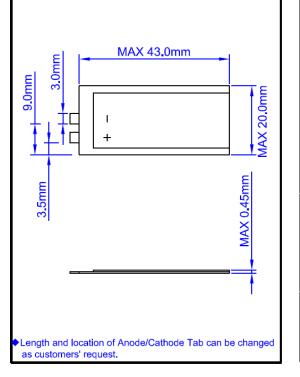

## Specification

| Nominal Voltage                      |           | 3. 0V    |
|--------------------------------------|-----------|----------|
| Dimensions<br>(Max.)                 | Length    | 43. Omm  |
|                                      | Width     | 20. Omm  |
|                                      | Thickness | 0. 45mm  |
| Ref.Weight                           |           | 0.6g     |
| Nominal Capacity(Ave.)               |           | 18mAh    |
| Continuous Standard Load             |           | 0. 25mA  |
| Cut off Voltage                      |           | 2. 0V    |
| Maximum Continuous Discharge Current |           | 6mA      |
| Maximum Pulse Discharge Current      |           | 9mA      |
| Operating Temperature                |           | −20~60°C |