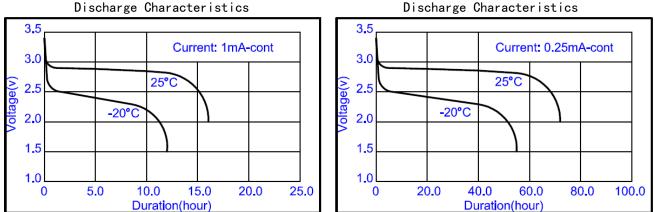

#### Discharge Characteristics

## Specification

| Nominal Voltage                      |           | 3. 0V    |
|--------------------------------------|-----------|----------|
| Dimensions<br>(Max.)                 | Length    | 43. Omm  |
|                                      | Width     | 20. Omm  |
|                                      | Thickness | 0. 45mm  |
| Ref.Weight                           |           | 0.6g     |
| Nominal Capacity(Ave.)               |           | 18mAh    |
| Continuous Standard Load             |           | 0. 25mA  |
| Cut off Voltage                      |           | 2. 0V    |
| Maximum Continuous Discharge Current |           | 6mA      |
| Maximum Pulse Discharge Current      |           | 9mA      |
| Operating Temperature                |           | −20~60°C |