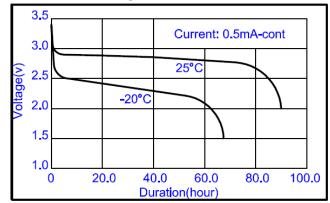

#### Discharge Characteristics

### 3.5 3.0 Current: 1mA-cont 2.5 2.0 1.5 1.0 0 10.0 20.0 30.0 40.0 50.0 Duration(hour)