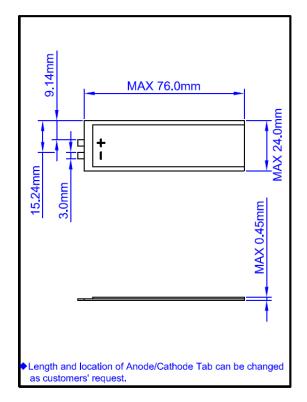

### Specification

| Nominal Voltage                      |           | 3. 0V    |
|--------------------------------------|-----------|----------|
| Dimensions<br>(Max.)                 | Length    | 24. Omm  |
|                                      | Width     | 76. 0mm  |
|                                      | Thickness | 0. 45mm  |
| Ref. Weight                          |           | 1.1g     |
| Nominal Capacity(Ave.)               |           | 40mAh    |
| Continuous Standard Load             |           | 0. 5mA   |
| Cut off Voltage                      |           | 2. 0V    |
| Maximum Continuous Discharge Current |           | 20mA     |
| Maximum Pulse Discharge Current      |           | 30mA     |
| Operating Temperature                |           | −20~60°C |