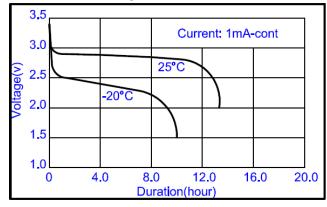

Nominal Voltage                      |           | 3. 0V    |
|--------------------------------------|-----------|----------|
| Dimensions<br>(Max.)                 | Length    | 22. 0mm  |
|                                      | Width     | 29. 0mm  |
|                                      | Thickness | 0. 65mm  |
| Ref. Weight                          |           | 0.7g     |
| Nominal Capacity(Ave.)               |           | 14mAh    |
| Continuous Standard Load             |           | 0. 35mA  |
| Cut off Voltage                      |           | 2. 0V    |
| Maximum Continuous Discharge Current |           | 7mA      |
| Maximum Pulse Discharge Current      |           | 14mA     |
| Operating Temperature                |           | −20~60°C |

#### Discharge Characteristics



#### Discharge Characteristics



### WARNING:

- Do not charge, disassemble, heat above 100°C or incinerate.
- Do not mix fresh batteries and used batteries or other types of battery together.
- Do not short circuit.

This information is generally descriptive only and is not intended to make or imply any representation, guarantee or warranty with respect to any cells and batteries. Cell and battery designs/specifications are subject to modification without notice. Contact Huiderui for the latest information.