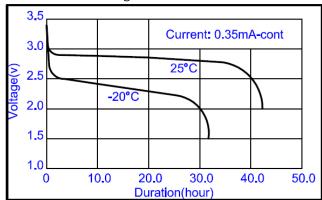

|           | 3. 0V    |
|--------------------------------------|-----------|----------|
| Dimensions<br>(Max.)                 | Length    | 22. 0mm  |
|                                      | Width     | 29. 0mm  |
|                                      | Thickness | 0. 65mm  |
| Ref. Weight                          |           | 0.7g     |
| Nominal Capacity(Ave.)               |           | 14mAh    |
| Continuous Standard Load             |           | 0. 35mA  |
| Cut off Voltage                      |           | 2. 0V    |
| Maximum Continuous Discharge Current |           | 7mA      |
| Maximum Pulse Discharge Current      |           | 14mA     |
| Operating Temperature                |           | −20~60°C |

#### Discharge Characteristics



#### Discharge Characteristics



### WARNING:

- Do not charge, disassemble, heat above 100°C or incinerate.
- Do not mix fresh batteries and used batteries or other types of battery together.
- Do not short circuit.

This information is generally descriptive only and is not intended to make or imply any representation, guarantee or warranty with respect to any cells and batteries. Cell and battery designs/specifications are subject to modification without notice. Contact Huiderui for the latest information.