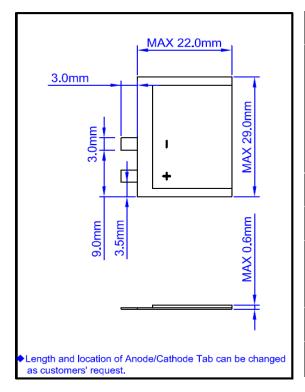

## Specification

| Nominal Voltage                      |           | 3. 0V    |
|--------------------------------------|-----------|----------|
| Dimensions<br>(Max.)                 | Length    | 22. 0mm  |
|                                      | Width     | 29. 0mm  |
|                                      | Thickness | 0. 65mm  |
| Ref. Weight                          |           | 0.7g     |
| Nominal Capacity(Ave.)               |           | 14mAh    |
| Continuous Standard Load             |           | 0. 35mA  |
| Cut off Voltage                      |           | 2. 0V    |
| Maximum Continuous Discharge Current |           | 7mA      |
| Maximum Pulse Discharge Current      |           | 14mA     |
| Operating Temperature                |           | −20~60°C |