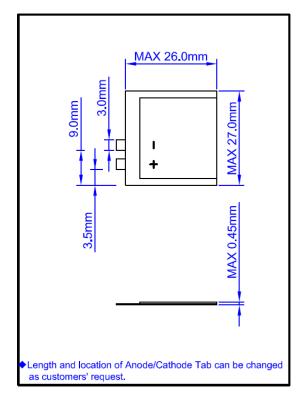

### Specification

| Nominal Voltage                      |           | 3. 0V    |
|--------------------------------------|-----------|----------|
| Dimensions<br>(Max.)                 | Length    | 26. Omm  |
|                                      | Width     | 27. Omm  |
|                                      | Thickness | 0. 45mm  |
| Ref. Weight                          |           | 0.5g     |
| Nominal Capacity(Ave.)               |           | 11mAh    |
| Continuous Standard Load             |           | 0. 25mA  |
| Cut off Voltage                      |           | 2. 0V    |
| Maximum Continuous Discharge Current |           | 4mA      |
| Maximum Pulse Discharge Current      |           | 6mA      |
| Operating Temperature                |           | −20~60°C |