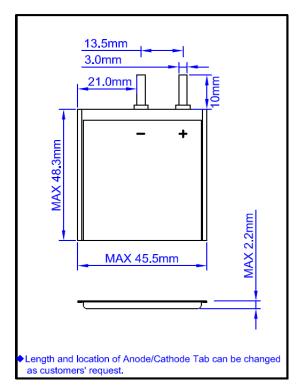

## Specification

| Nominal Voltage                      |           | 3. 0V    |
|--------------------------------------|-----------|----------|
| Dimensions<br>(Max.)                 | Length    | 48. 3mm  |
|                                      | Width     | 45. 5mm  |
|                                      | Thickness | 2. 2mm   |
| Ref. Weight                          |           | 7. 5g    |
| Nominal Capacity(Ave.)               |           | 750mAh   |
| Continuous Standard Load             |           | 1mA      |
| Cut off Voltage                      |           | 2. 0V    |
| Maximum Continuous Discharge Current |           | 200mA    |
| Maximum Pulse Discharge Current      |           | 400mA    |
| Operating Temperature                |           | −20~60°C |