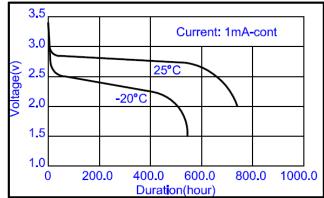

|           | 3. 0V    |
|--------------------------------------|-----------|----------|
| Dimensions<br>(Max.)                 | Length    | 48. 3mm  |
|                                      | Width     | 45. 5mm  |
|                                      | Thickness | 2. 2mm   |
| Ref. Weight                          |           | 7. 5g    |
| Nominal Capacity(Ave.)               |           | 750mAh   |
| Continuous Standard Load             |           | 1mA      |
| Cut off Voltage                      |           | 2. 0V    |
| Maximum Continuous Discharge Current |           | 200mA    |
| Maximum Pulse Discharge Current      |           | 400mA    |
| Operating Temperature                |           | −20~60°C |

#### Discharge Characteristics



## Discharge Characteristics



### WARNING:

- Do not charge, disassemble, heat above 100°C or incinerate.
- Do not mix fresh batteries and used batteries or other types of battery together.
- Do not short circuit.

This information is generally descriptive only and is not intended to make or imply any representation, guarantee or warranty with respect to any cells and batteries. Cell and battery designs/specifications are subject to modification without notice. Contact Huiderui for the latest information.