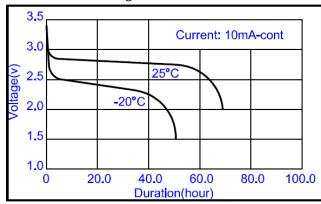

Nominal Voltage                      |           | 3. 0V    |
|--------------------------------------|-----------|----------|
| Dimensions<br>(Max.)                 | Length    | 48. 3mm  |
|                                      | Width     | 45. 5mm  |
|                                      | Thickness | 2. 2mm   |
| Ref. Weight                          |           | 7. 5g    |
| Nominal Capacity(Ave.)               |           | 750mAh   |
| Continuous Standard Load             |           | 1mA      |
| Cut off Voltage                      |           | 2. 0V    |
| Maximum Continuous Discharge Current |           | 200mA    |
| Maximum Pulse Discharge Current      |           | 400mA    |
| Operating Temperature                |           | −20~60°C |

#### Discharge Characteristics



## Discharge Characteristics



### WARNING:

- Do not charge, disassemble, heat above 100°C or incinerate.
- Do not mix fresh batteries and used batteries or other types of battery together.
- Do not short circuit.

This information is generally descriptive only and is not intended to make or imply any representation, guarantee or warranty with respect to any cells and batteries. Cell and battery designs/specifications are subject to modification without notice. Contact Huiderui for the latest information.