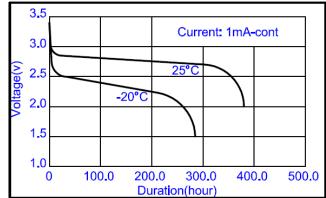

---|
| Dimensions<br>(Max.)                 | Length    | 35. 0mm  |
|                                      | Width     | 28. 0mm  |
|                                      | Thickness | 2. 8mm   |
| Ref. Weight                          |           | 3.8g     |
| Nominal Capacity(Ave.)               |           | 350mAh   |
| Continuous Standard Load             |           | 1mA      |
| Cut off Voltage                      |           | 2. 0V    |
| Maximum Continuous Discharge Current |           | 50mA     |
| Maximum Pulse Discharge Current      |           | 100mA    |
| Operating Temperature                |           | −20~60°C |

#### Discharge Characteristics

### 3.5 3.0 Current: 10mA-cont 2.5 2.0 1.5 1.0 0 10.0 20.0 30.0 40.0 50.0 Duration(hour)

#### Discharge Characteristics



#### WARNING:

- Do not charge, disassemble, heat above 100°C or incinerate.
- Do not mix fresh batteries and used batteries or other types of battery together.
- Do not short circuit.

This information is generally descriptive only and is not intended to make or imply any representation, guarantee or warranty with respect to any cells and batteries. Cell and battery designs/specifications are subject to modification without notice. Contact Huiderui for the latest information.