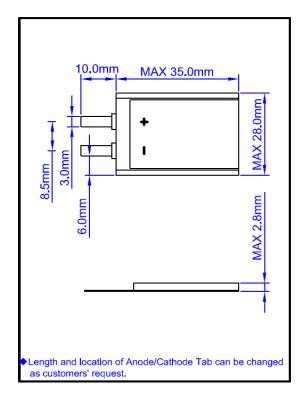

# Thin Cell CF252835

### Specification

| Nominal Voltage                      |           | 3. 0V    |
|--------------------------------------|-----------|----------|
| Dimensions<br>(Max.)                 | Length    | 35. 0mm  |
|                                      | Width     | 28. 0mm  |
|                                      | Thickness | 2. 8mm   |
| Ref. Weight                          |           | 3.8g     |
| Nominal Capacity(Ave.)               |           | 350mAh   |
| Continuous Standard Load             |           | 1mA      |
| Cut off Voltage                      |           | 2. 0V    |
| Maximum Continuous Discharge Current |           | 50mA     |
| Maximum Pulse Discharge Current      |           | 100mA    |
| Operating Temperature                |           | −20~60°C |