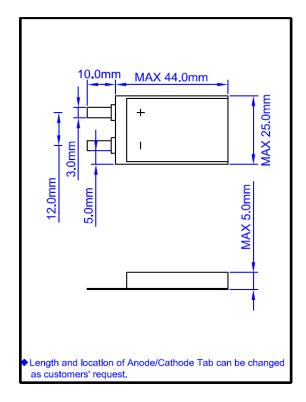

### Specification

| Nominal Voltage                      |           | 3. 0V    |
|--------------------------------------|-----------|----------|
| Dimensions<br>(Max.)                 | Length    | 44. Omm  |
|                                      | Width     | 25. 0mm  |
|                                      | Thickness | 5. 0mm   |
| Ref. Weight                          |           | 9.5g     |
| Nominal Capacity(Ave.)               |           | 1200mAh  |
| Continuous Standard Load             |           | 1mA      |
| Cut off Voltage                      |           | 2. 0V    |
| Maximum Continuous Discharge Current |           | 600mA    |
| Maximum Pulse Discharge Current      |           | 800mA    |
| Operating Temperature                |           | −20~60°C |