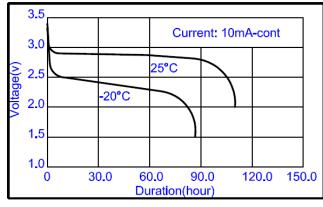

Nominal Voltage                      |           | 3. 0V    |
|--------------------------------------|-----------|----------|
| Dimensions<br>(Max.)                 | Length    | 44. Omm  |
|                                      | Width     | 25. 0mm  |
|                                      | Thickness | 5. 0mm   |
| Ref. Weight                          |           | 9.5g     |
| Nominal Capacity(Ave.)               |           | 1200mAh  |
| Continuous Standard Load             |           | 1mA      |
| Cut off Voltage                      |           | 2. 0V    |
| Maximum Continuous Discharge Current |           | 600mA    |
| Maximum Pulse Discharge Current      |           | 800mA    |
| Operating Temperature                |           | −20~60°C |

#### Discharge Characteristics



#### Discharge Characteristics



#### WARNING:

- Do not charge, disassemble, heat above 100°C or incinerate.
- Do not mix fresh batteries and used batteries or other types of battery together.
- Do not short circuit.

This information is generally descriptive only and is not intended to make or imply any representation, guarantee or warranty with respect to any cells and batteries. Cell and battery designs/specifications are subject to modification without notice. Contact Huiderui for the latest information.