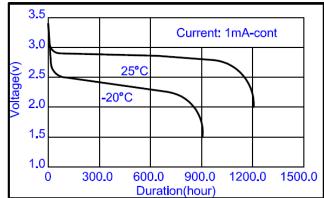

|           | 3. 0V    |
|--------------------------------------|-----------|----------|
| Dimensions<br>(Max.)                 | Length    | 44. Omm  |
|                                      | Width     | 25. 0mm  |
|                                      | Thickness | 5. 0mm   |
| Ref. Weight                          |           | 9.5g     |
| Nominal Capacity(Ave.)               |           | 1200mAh  |
| Continuous Standard Load             |           | 1mA      |
| Cut off Voltage                      |           | 2. 0V    |
| Maximum Continuous Discharge Current |           | 600mA    |
| Maximum Pulse Discharge Current      |           | 800mA    |
| Operating Temperature                |           | −20~60°C |

#### Discharge Characteristics



#### Discharge Characteristics



#### WARNING:

- Do not charge, disassemble, heat above 100°C or incinerate.
- Do not mix fresh batteries and used batteries or other types of battery together.
- Do not short circuit.

This information is generally descriptive only and is not intended to make or imply any representation, guarantee or warranty with respect to any cells and batteries. Cell and battery designs/specifications are subject to modification without notice. Contact Huiderui for the latest information.