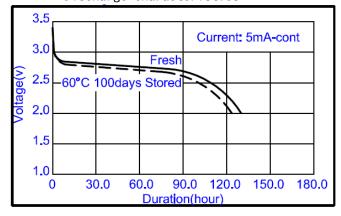

Discharge Characteristics

Discharge Characteristics

Discharge Characteristics

\* Please consult Huiderui for use below and above  $-20^{\circ}$ C to  $+60^{\circ}$ C.