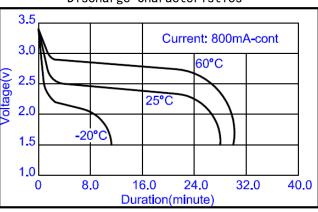

Discharge Characteristics

Discharge Characteristics

Discharge Characteristics

\* Please consult Huiderui for use below and above  $-20^{\circ}$ C to  $+60^{\circ}$ C.