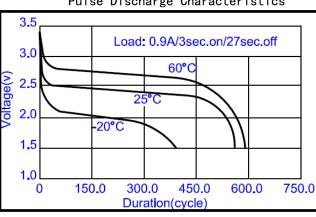

Discharge Characteristics

Discharge Characteristics

Discharge Characteristics

\* Please consult Huiderui for use below and above  $-20^{\circ}$ C to  $+60^{\circ}$ C.