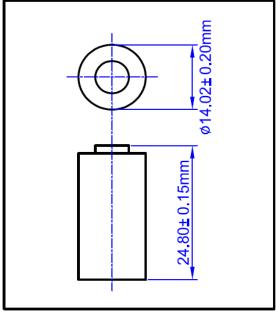

## Cell Type CR14250 Specifiation

| Nominal Voltage                      |          | 3. 0V      |
|--------------------------------------|----------|------------|
| Dimensions (Max.)                    | Diameter | 14. 5mm    |
|                                      | Height   | 25. 0mm    |
| Ref. Weight                          |          | 9. 0g      |
| Nominal Capacity(Ave.)               |          | 850mAh     |
| Continuous Standard Load             |          | 1mA        |
| Cut off Voltage                      |          | 2. 0V      |
| Maximum Continuous Discharge Current |          | 800mA      |
| Maximum Pulse Discharge Current      |          | 1500mA     |
| Operating Temperature                |          | -40~+70*°C |