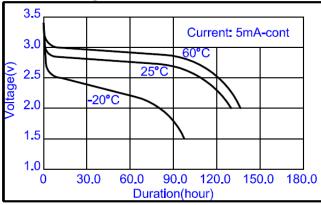

Discharge Characteristics

Discharge Characteristics

Discharge Characteristics

\* Please consult Huiderui for use below and above  $-20^{\circ}$ C to  $+60^{\circ}$ C.